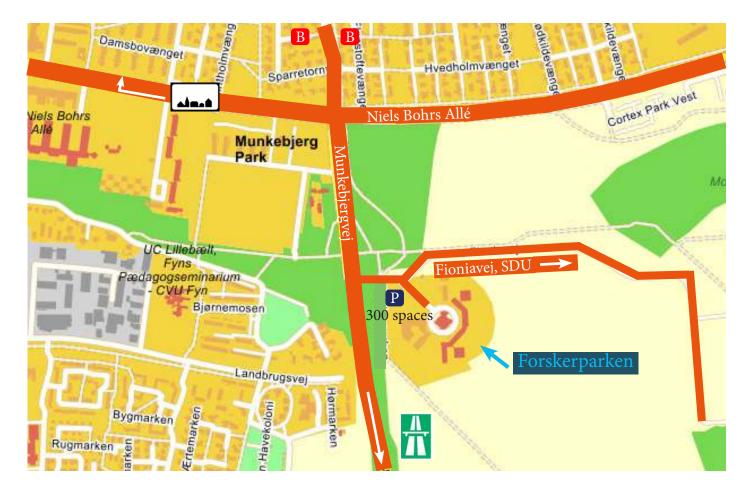

### Arrival by car

Forskerparken features free parking just as you arrive. For electric cars, you have the option to charge it at the Clever stations while attending you event or meeting at Forskerparken. Forskerparken is located only a few minutes driving by the E-20 highway (use exit 50) and about 4 km (2.5 miles) from Odense City.

## Arrival by bus:

The closest busstop to Forskerparken is "Stærmosegårdsvej" about 1 km (0.6 miles) from Forskerparken. Bus nr. 20-24 and 161-162 arrives and depart from that stop. From that stop, follow these directions to Forskerparken: Turn left until you reach Munkebjergvej (the road the bus just left). Continue on your left side and cross Niels Bohrs Alle, until you see a sign with "Forskerparken." Turn left, then right and you will arrive at Forskerparken.

## Address:

Forskerparken 10, 5230 Odense M. Tlf. (+45) 63 15 72 09